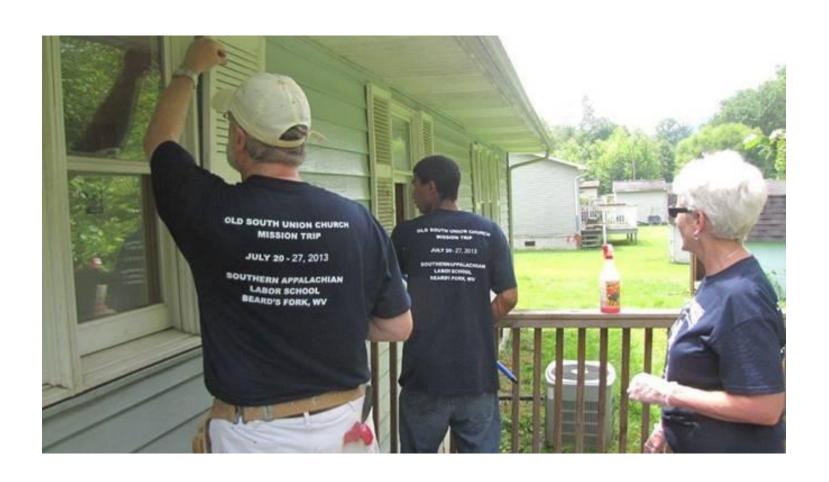

# SOUTHERN APPALACHIAN LABOR SCHOOL



#### SALS: National Rural Housing Award



#### Senate Select Committee on Children And Poverty at SALS



#### Senate Select Committee at SALS



#### Senator William Laird with John David



#### The Umbrella of SALS Programs



# Work Crews: Morning Departure



#### Rehab: McDunn, WV with Marlo from BB&T



### Rehab: Beards Fork, WV



#### Rehab: Robson, WV



#### Work Crew at Robson Rehab



## Rehab: Montgomery, WV



# Rehab: Page, WV



#### Rehab: Oak Hill, WV



### Rehab Complete Robson, WV



### Rehab Complete: Ansted, WV



## Rehab Complete: Page, WV



### Rehab Complete: Page, WV



# Donated Property/ Ansted, WV Vickie Smith (SALS) with Pete Hobbs (Mayor)



# SALS New Build: Oak Hill, WV David Rinehardt/WVHDF



# New Build: Hilltop, WV/SALS Subdivision Vickie with David Rinehart/ WVHDF



# SALS Wheel Chair Ramp