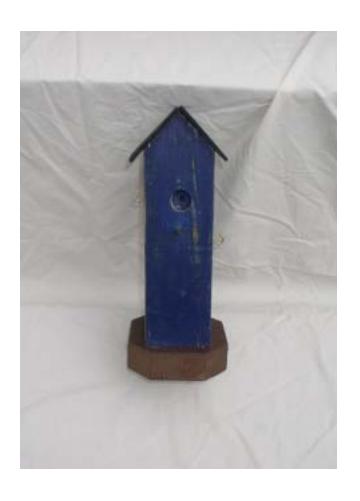

"Constructing Change from the Ground Up!"

The Craft Factory is partially funded by a Grant from the Greater Kanawha Valley Foundation.

BIRDHOUSE AND STAND Stands approximately 3 ft. made out of drift wood and jobsite materials