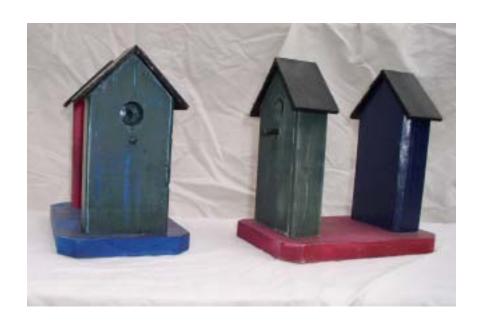

\$ 20.00

SET OF THREE BIRDHOUSES\* Stands approximately 12 inches by 6 inches made out of recycled boards from jobsites

\$12.00

\*Color can be customized