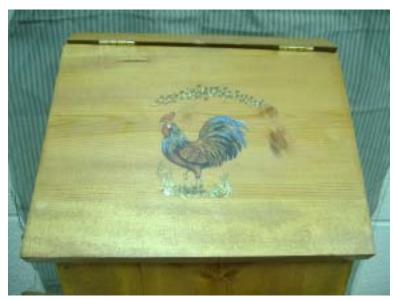

\$8.00 with candle \$12.00 with electrical plug-in and bulb

Potato Bin Approximately 3.5 ft by 16 inces. With a rooster emblem or can be made to order to match your kitchen.

\$20.00

**BOOKEND\*** Approximately 12" x 12"