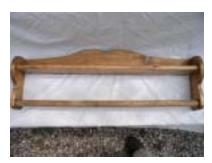

\$10.00 per set \*Color can be customized

KEY HOLDER\* Approximately 12" x 4"

\$ 8.00 each

\*Color can be customized

FLOWER BOX Approximately 4ft x 6in.

\$8.00 each

QUILT RACK Approximately 5ft x 14 inches

\$ 20.00 each