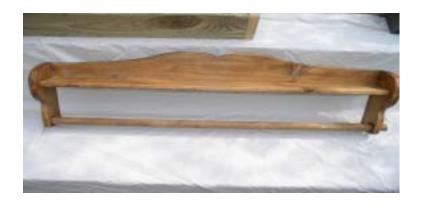

\$10.00 per set \*Color can be customized

KEY HOLDER\* Approximately 12" x 4"

\$ 8.00 each

\*Color can be customized

FLOWER BOX Approximately 4ft x 6in.

\$8.00 each

QUILT RACK Approximately 5ft x 14 inches

\$ 20.00 each