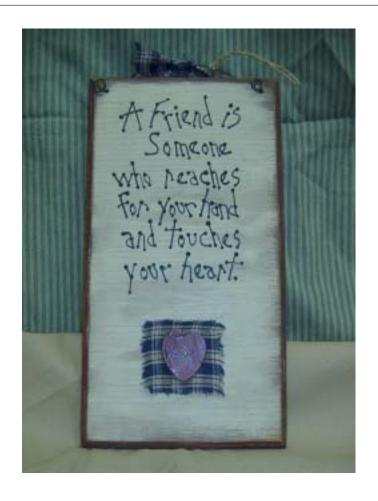

### Southern Appalachian Labor School

## **Craft Factory**





All crafts in this brochure are constructed by AmeriCorps, WIA, DOL, and YouthBuild members by using recycled materials from SALS Housing jobsites. Portions of the proceeds will go to those individuals who assisted in the construction of



"Constructing Change from the Ground Up!"

The Craft Factory is partially funded by a Grant from the Greater Kanawha Valley Foundation.



BIRDHOUSE AND STAND Stands approximately 3 ft. made out of drift wood and jobsite materials

\$ 20.00



SET OF THREE BIRDHOUSES\* Stands approximately 12 inches by 6 inches made out of recycled boards from jobsites

\$12.00

\*Color can be customized



#### Friend Plaque

Hanging "Friends Plaque" Approximately 6"x 12"x 1/2



#### **Hanging Signs**

Hanging Signs (Sayings may vary, based on your order) ranging from 2'x 2"x 2" To 2' x 2" x 4'

\$5.00 to 7.00



Decorative Lighting Stands approximately 8 inches. Your choice with candle or with electrical plug in with bulb.

\$8.00 with candle \$12.00 with electrical plug-in and bulb





Potato Bin Approximately 3.5 ft by 16 inces. With a rooster emblem or can be made to order to match your kitchen.

\$20.00



**BOOKEND\*** Approximately 12" x 12"

\$10.00 per set \*Color can be customized



KEY HOLDER\* Approximately 12" x 4"

\$ 8.00 each

\*Color can be customized



FLOWER BOX Approximately 4ft x 6in.

\$8.00 each





QUILT RACK Approximately 5ft x 14 inches

\$ 20.00 each

# SALS