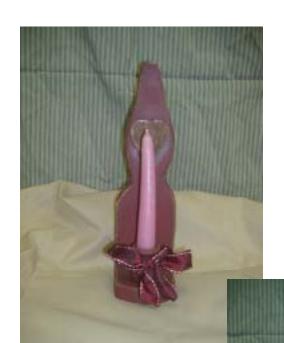

#### **Hanging Signs**

Hanging Signs (Sayings may vary, based on your order) ranging from 2'x 2"x 2" To 2' x 2" x 4'

\$5.00 to 7.00

Decorative Lighting Stands approximately 8 inches. Your choice with candle or with electrical plug in with bulb.

\$8.00 with candle \$12.00 with electrical plug-in and bulb

Potato Bin Approximately 3.5 ft by 16 inces. With a rooster emblem or can be made to order to match your kitchen.

\$20.00

**BOOKEND\*** Approximately 12" x 12"