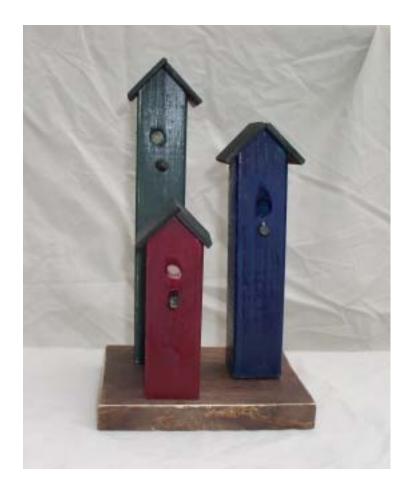

\$ 20.00

SET OF THREE BIRDHOUSES\* Stands approximately 12 inches by 6 inches made out of recycled boards from jobsites

\$12.00

\*Color can be customized