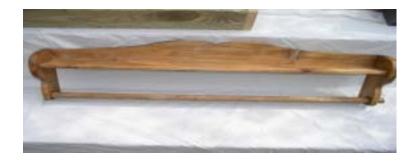

\$10.00 per set \*Color can be customized

KEY HOLDER\* Approximately 12" x 4"

\$ 8.00 each

\*Color can be customized

FLOWER BOX Approximately 4ft x 6in.

\$8.00 each

QUILT RACK Approximately 5ft x 14 inches

\$ 20.00 each