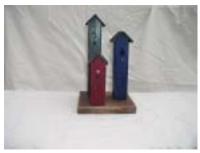

\$ 20.00

SET OF THREE BIRDHOUSES\* Stands approximately 12 inches by 6 inches made out of recycled boards from jobsites

\$12.00

\*Color can be customized