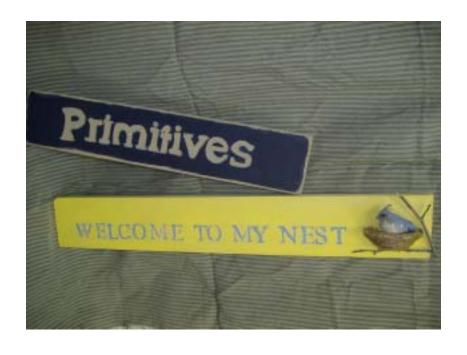

#### **Hanging Signs**

Hanging Signs (Sayings may vary, based on your order) ranging from 2'x 2"x 2" To 2' x 2" x 4'

\$5.00 to 7.00

Decorative Lighting Stands approximately 8 inches. Your choice with candle or with electrical plug in with bulb.