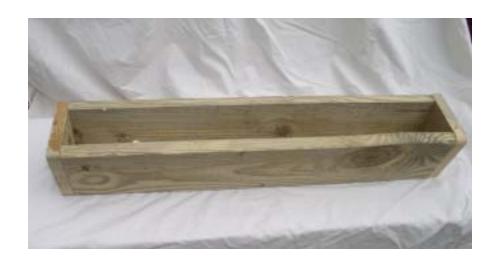

\$10.00 per set \*Color can be customized

KEY HOLDER\* Approximately 12" x 4"

\$ 8.00 each

\*Color can be customized

FLOWER BOX Approximately 4ft x 6in.

\$8.00 each

QUILT RACK Approximately 5ft x 14 inches

\$ 20.00 each